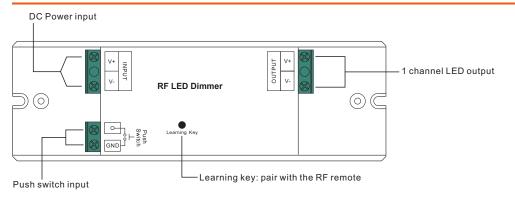

## **Function introduction**

## Pair/delete the pairing with RF remote

- 1. Do wiring according to connection diagram.
- 2. Pair RF Dimmer with RF remote: please refer to the instruction of the remote that you would like to pair with. Delete the pairing:
- (1) Wire up the RF dimmer correctly, power on.
- (2) Press and hold down the "Learning Key" button on dimmer for over 3 seconds until the connected light flashes, which means well deleted.

#### PUSH DIM:

While connected with PUSH LV, click the button to switch ON/OFF the light. Press and hold down the button to increase/decrease light intensity.