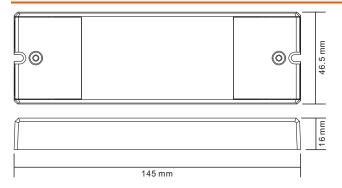

## **Product Data**

| Input<br>Voltage | Output<br>Current | Output<br>Power | Remarks          | Size(LxWxH)   | <ul><li>Radio Frequency: 868mhz</li><li>Waterproof grade: IP20</li></ul> |
|------------------|-------------------|-----------------|------------------|---------------|--------------------------------------------------------------------------|
| 12-24VDC         | 1x10A             | 1x(120-240)W    | Constant voltage | 145x46.5x16mm |                                                                          |

## **Product Dimensions**