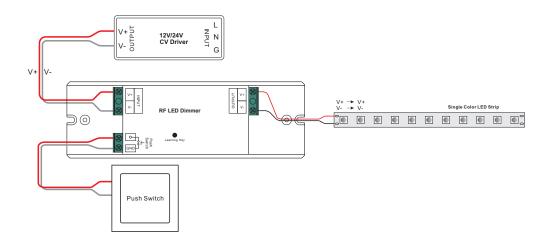

# **Wiring Diagram**

## Pair/delete the pairing with RF remote

- 1. Do wiring according to connection diagram.
- 2. Pair RF Dimmer with RF remote: please refer to the instruction of the remote that you would like to pair with. Delete the pairing:
- (1) Wire up the RF dimmer correctly, power on.
- (2) Press and hold down the "Learning Key" button on dimmer for over 3 seconds until the connected light flashes, which means well deleted.